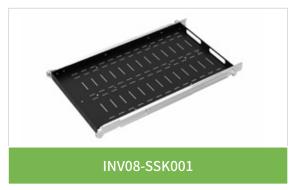

## **Cabinet Accessory - Sliding Shelf**

SKU#: INV08-SSK001

The Sliding Shelf is an efficient storage solution. Featuring an innovative design and coming with snapping rails, it allows easy adjustment of layer positions and quick installation for sliding capabilities to provide easy access to the entire shelf. Bulit from top-quality materials, it ensures reliable and long-term use. It provides flexibility and convenience, creating a tidy and organized storage space.

## **PRODUCT FEATURES**

- Includes sliding rails for quick access to the rear end of the shelf
- Tool less quick snapping rails
- Built-in cutout for better air circulation and heat dissipation
- \*Cable management arm is optional and scalable

## **PRODUCT SPECIFICATIONS**

| Dimensions                    | 18.9 in (480 mm)x 31.77 in (807 mm)x 1.65 in (42 mm) |
|-------------------------------|------------------------------------------------------|
| Net Weight                    | 17.6 lb (8.0 kg)                                     |
| Loading                       | 90.0 lb (40.8 kg)                                    |
| Fit With 19 In Mounting Rails | Yes                                                  |
| Mounting Increment            | 10                                                   |
| Shelf Type                    | Sliding shelf                                        |
| Silding Rails                 | 1 pair                                               |
| Extension Length              | 31.18 in (792 mm)                                    |
| Conformance                   | EIA-310E                                             |
| Material                      | CRS                                                  |
| Color                         | Black                                                |