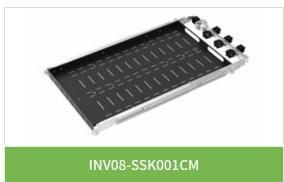

## **Cabinet Accessory - Sliding Shelf**

SKU#: INV08-SSK001

The Sliding Shelf is an efficient storage solution. Featuring an innovative design and coming with snapping rails, it allows easy adjustment of layer positions and quick installation for sliding capabilities to provide easy access to the entire shelf. Bulit from top-quality materials, it ensures reliable and long-term use. It provides flexibility and convenience, creating a tidy and organized storage space.

## **PRODUCT FEATURES**

- Includes sliding rails for quick access to the rear end of the shelf
- Tool less quick snapping rails
- Built-in cutout for better air circulation and heat dissipation
- \*Cable management arm is optional and scalable

## **PRODUCT SPECIFICATIONS**

| Dimensions                    | 18.9 in (480 mm)x 31.77 in (807 mm)x 1.65 in (42 mm) |
|-------------------------------|------------------------------------------------------|
| Net Weight                    | 17.6 lb (8.0 kg)                                     |
| Loading                       | 90.0 lb (40.8 kg)                                    |
| Fit With 19 In Mounting Rails | Yes                                                  |
| Mounting Increment            | 10                                                   |
| Shelf Type                    | Sliding shelf                                        |
| Silding Rails                 | 1 pair                                               |
| Extension Length              | 31.18 in (792 mm)                                    |
| Conformance                   | EIA-310E                                             |
| Material                      | CRS                                                  |
| Color                         | Black                                                |